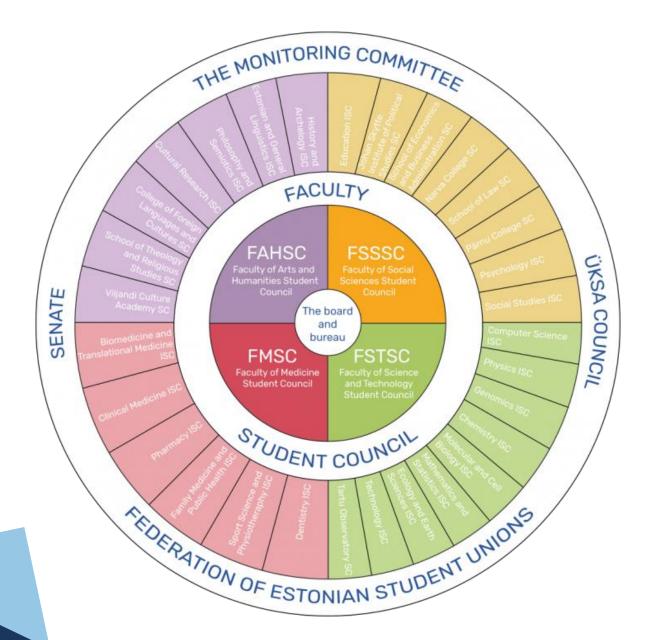

#### What does UTSU do?

Study quality improvements

National University anniversary

ball (01.12)

Student Union

Morning and Night Library

04.-08.12 ) 06-21

AOraamatukogu

#### What does UTSU do?

- Co-operation with other organizations and student unions
- Enlight Student Network