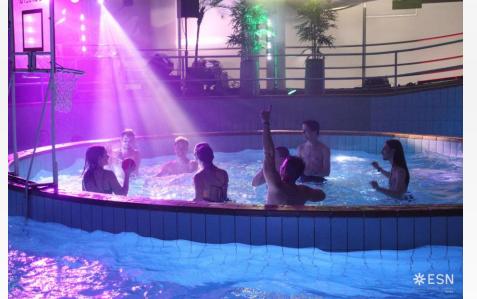

#### 2-3 events per week for students

- Trips
- Cultural and Social events
- Free events at Genialistide Klubi, Illegaard, Sulps etc.
- Sports events (ESN Tartu Sports)